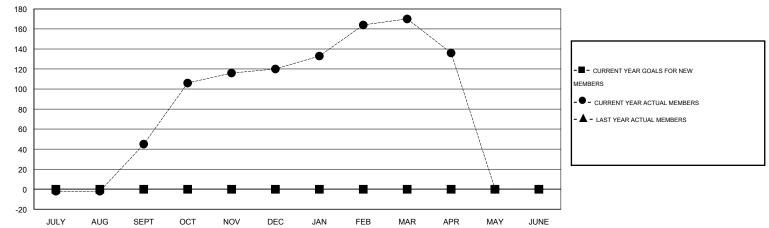

#### GOALS AND ACTUAL MEMBERS CUMULATIVE

| DROPPED CLUBS: 0  DROPPED MEMBERS |               | 47 CLUBS OF 59 ADDED 1 OR MORE NEW MEMBERS | GENDER DISTRIBU<br>MALE<br>FEMALE     | TION<br>920 (60.05%)<br>612 (39.95%) |          |
|-----------------------------------|---------------|--------------------------------------------|---------------------------------------|--------------------------------------|----------|
| DECEASED CLUB CANCELLED OTHER     | 6<br>0<br>209 | CLICK HERE FOR HEALTH ASSESSMENT DATA      | FAMILY UNIT MEMBERS HEAD OF HOUSEHOLD |                                      | 59<br>28 |
| TOTAL                             | 215           |                                            | NON-HEAD OF HOUSEHOLD                 |                                      | 31       |